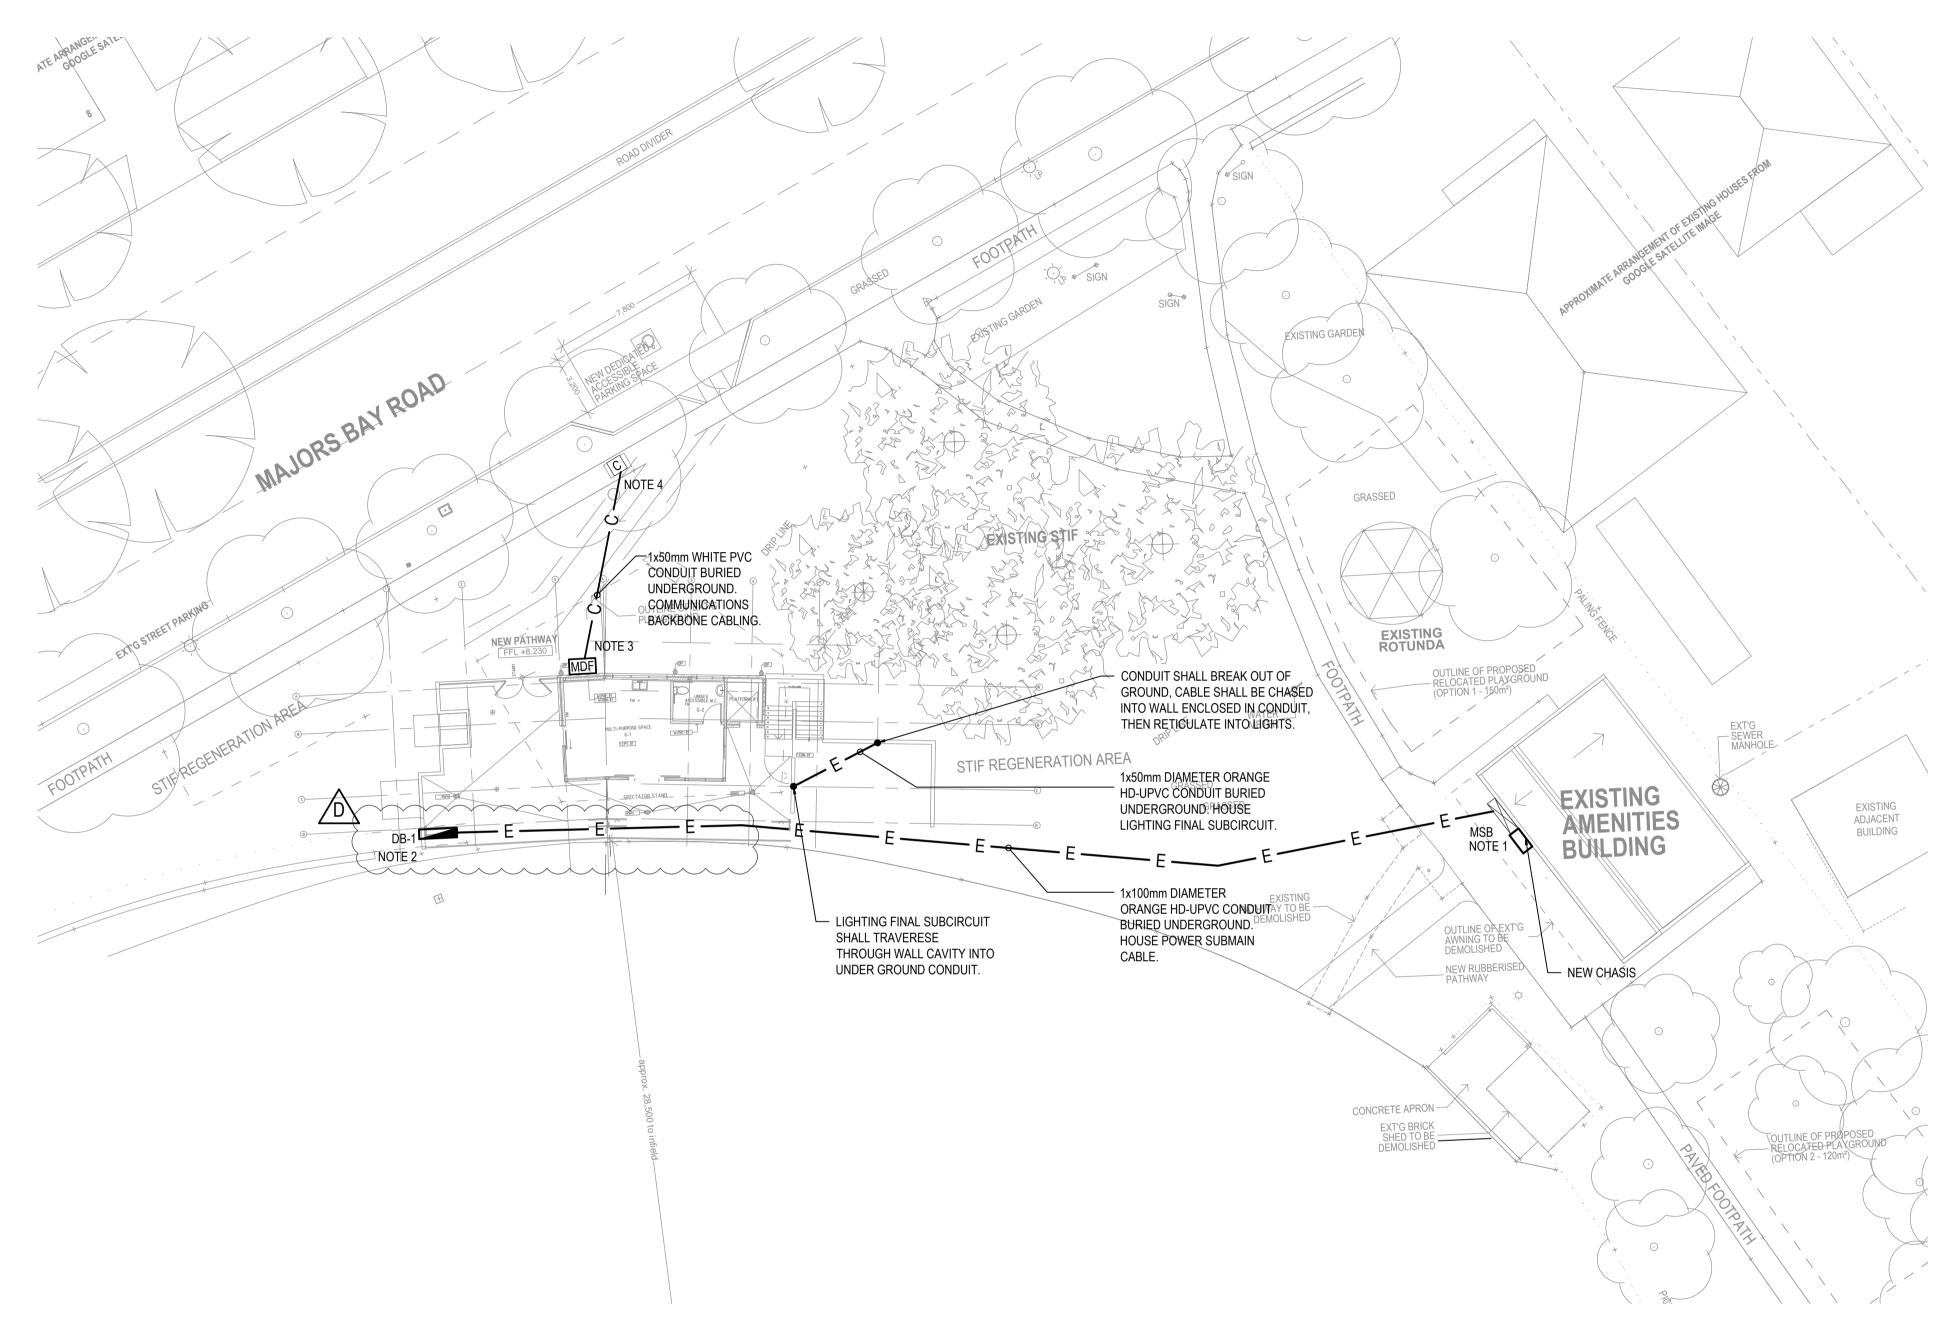

## NOTES:

- CONDUIT SHALL BREAK OUT OF GROUND UNDER THE EXISTING MSB. CABLING FROM MSB TO UNDERGROUND CONDUIT SHALL BE ENCLOSED IN WEATHERPROOF CABLE DUCT.
- CONDUIT SHALL BREAK OUT OF GROUND UNDER NEW DB-1.
   CABLING FROM DB-1 TO CONDUIT UNDERGROUND SHALL BE ENCLOSED IN WEATHERPROOF CABLE DUCT
- 3. CONDUIT SHALL BREAK OUT OF GROUND UNDER THE NEW TELEPHONE FRAME. CABLING FROM TELEPHONE FRAME TO UNDERGROUND CONDUIT SHALL BE ENCLOSED IN WEATHERPROOF CABLE DUCT
- 4. NEW WHITE COMMUNICATIONS CONDUIT SHALL BE CONNECTED TO CONDUITS CABLE PIT. COMMUNICATIONS CABLING SHALL BE ENCLOSED IN CONDUIT AT ALL LOCATIONS UNDERGROUND